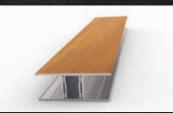

### 1. ALUMINUM

Recognized as the industry's first choice for its exceptional durability. (Non-combustible, non-corrosive)

### 4. UV BARRIER

A protective clear coat is applied to provide long-term protection against UV rays and fading.

1 HEAVY-DUTY ALUMINUM PANEL .062" ( 1.6 mm)