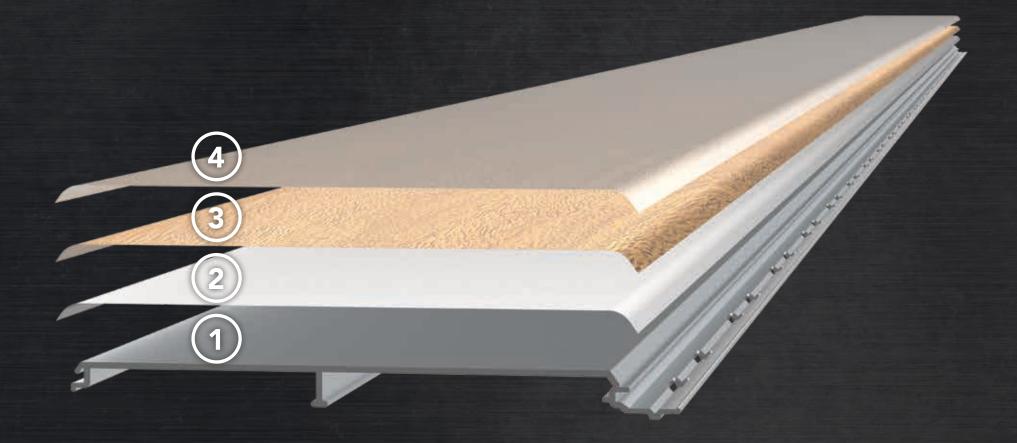

# PROCESS | BUILT TO LAST

World class processes: from design to manufacturing.

### 1. ALUMINUM

Recognized as the industry's first choice for its exceptional durability. (Non-combustible, non-corrosive)

### 2. PRIMER COAT

A primer coat is applied to ensure perfect adhesion between aluminum and ink.

### 3. HD PRINTING

High-definition digital inkjet printing is used to create photographic reproductions of a wide range of textures and outstanding color variations.

### 4. UV BARRIER

A protective clear coat is applied to provide long-term protection against UV rays and fading.

1 HEAVY-DUTY ALUMINUM PANEL .062" ( 1.6 mm)