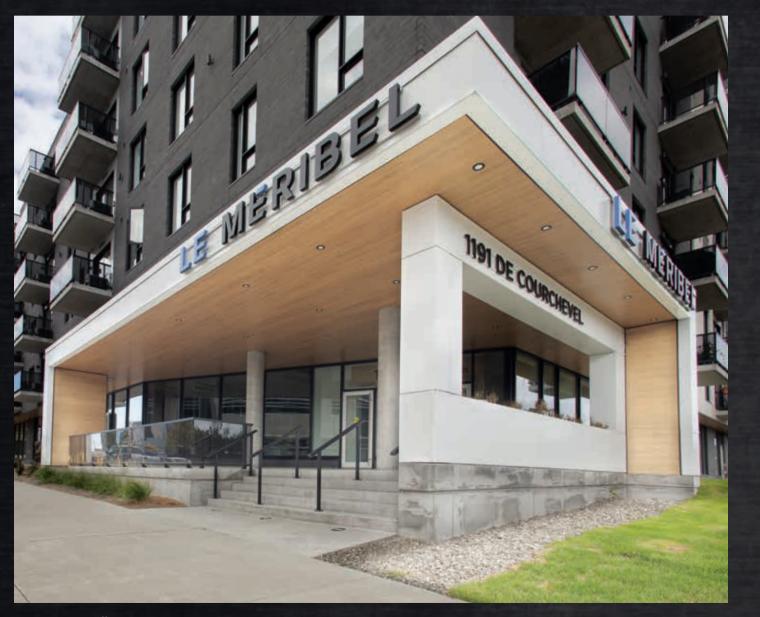

# DIGITALLY PRINTED ALUMINUM SIDING

# DISCOVERIDIZAL

Manufacturing company specialized in design, production and marketing of premium aluminum siding. Our technology prints authentic scanned textures of various materials from a high definition digital inkjet printing process.