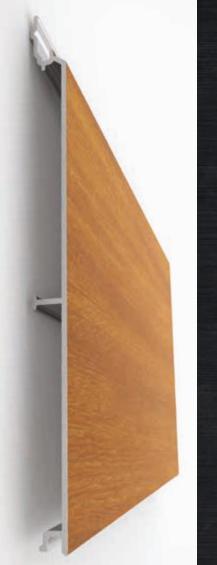

# PRODUCTS | PLANKS AND ACCESSORIES

### DIZAL PRODUCT ADVANTAGES

Fast and easy installation

All sizes of profiles interlock with each other

Oblong holes for easy screw insertion

Easy to handle and simple to cut

Plank profiles: 3, 4, 6, 8 inches

Standard lengths: 16 feet for all profiles

Vertical and horizontal plank installation

Maintenance free

Finishing accessories with matching colors (starter strip, outside corner, soffit and trims)