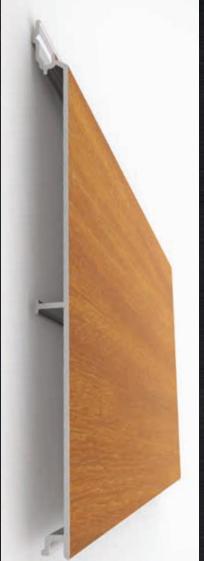

### 1. ALUMINUM

Recognized as the industry's first choice for its exceptional durability. (Non-combustible, non-corrosive)

### 2. PRIMER COAT

A primer coat is applied to ensure perfect adhesion between aluminum and ink.

### 3. HD PRINTING

High-definition digital inkjet printing is used to create photographic reproductions of a wide range of textures and outstanding color variations.

### 4. UV BARRIER

A protective clear coat is applied to provide long-term protection against UV rays and fading.

1 HEAVY-DUTY ALUMINUM PANEL .062" ( 1.6 mm)