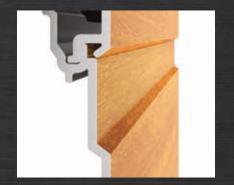

### 1. ALUMINUM

Recognized as the industry's first choice for its exceptional durability. (Non-combustible, non-corrosive)

### 2. PRIMER COAT

A primer coat is applied to ensure perfect adhesion between aluminum and ink.

### 3. HD PRINTING

High-definition digital inkjet printing is used to create photographic reproductions of a wide range of textures and outstanding color variations.

### 4. UV BARRIER

A protective clear coat is applied to provide long-term protection against UV rays and fading.

1 HEAVY-DUTY ALUMINUM PANEL .062" ( 1.6 mm)